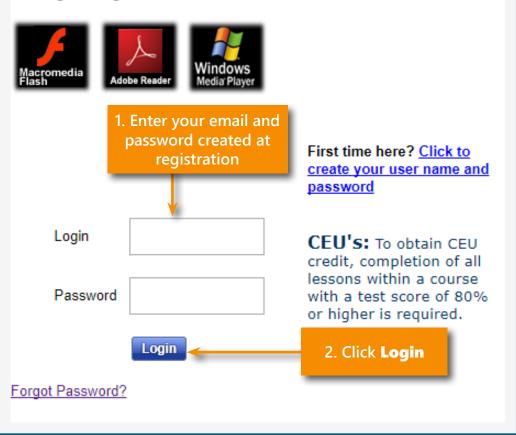

### Logging in to DirectCourse

**W**elcome to the DirectCourse login page.

To gain access to the system you will use the Learner ID and Password provided to you by your learning administrator. If you don't know your Learner ID or Password, please click the Forgot Password link below for assistance.

This site requires Macromedia Flash, Adobe Reader, and Windows Media Player. Download the latest versions by clicking the logos below.