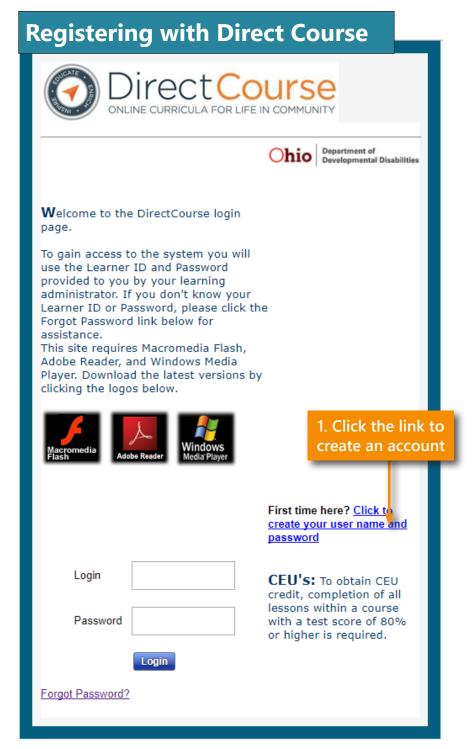

### Logging in to DirectCourse

**W**elcome to the DirectCourse login page.

To gain access to the system you will use the Learner ID and Password provided to you by your learning administrator. If you don't know your Learner ID or Password, please click the Forgot Password link below for assistance.

This site requires Macromedia Flash, Adobe Reader, and Windows Media Player. Download the latest versions by clicking the logos below.