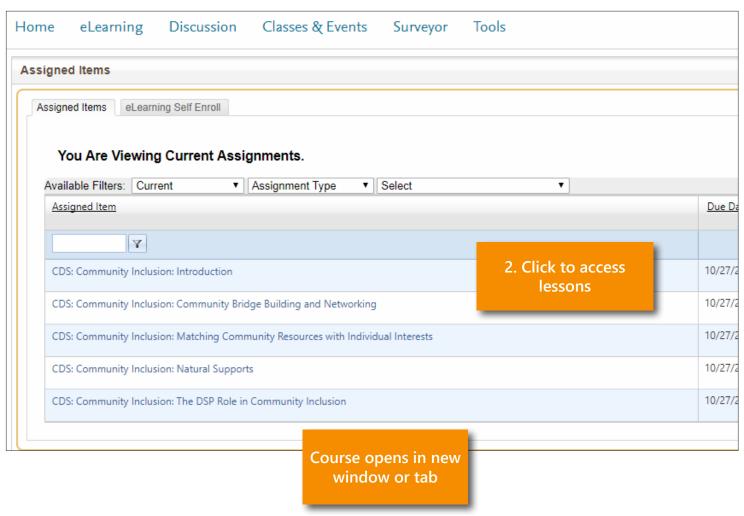

sworu ose and Security

I have read and understand the Registered User Agreement and agree to be bound by all of its terms.



6. Click **Send My Response** 



#### Elsevier Performance Manager

About Support Center Resource Center NADSP Creder Cookies are used by this site. To decline or learn more, visit our coo

### Logging in to DirectCourse





**W**elcome to the DirectCourse login page.

To gain access to the system you will use the Learner ID and Password provided to you by your learning administrator. If you don't know your Learner ID or Password, please click the Forgot Password link below for assistance.

This site requires Macromedia Flash, Adobe Reader, and Windows Media Player. Download the latest versions by clicking the logos below.



## **Enrolling in Courses**