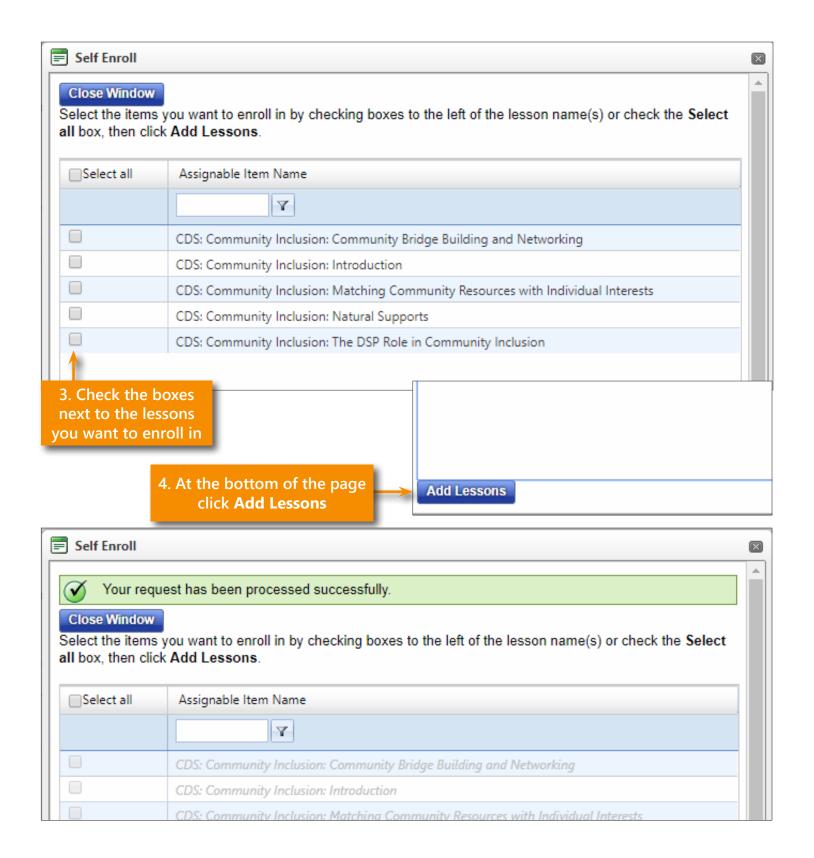

assworu ose and Security

I have read and understand the Registered User Agreement and agree to be bound by all of its terms.



6. Click **Send My Response** 



#### Elsevier Performance Manager

About Support Center Resource Center NADSP Creder Cookies are used by this site. To decline or learn more, visit our coo

### Logging in to DirectCourse





**W**elcome to the DirectCourse login page.

To gain access to the system you will use the Learner ID and Password provided to you by your learning administrator. If you don't know your Learner ID or Password, please click the Forgot Password link below for assistance.

This site requires Macromedia Flash, Adobe Reader, and Windows Media Player. Download the latest versions by clicking the logos below.



## **Enrolling in Courses**