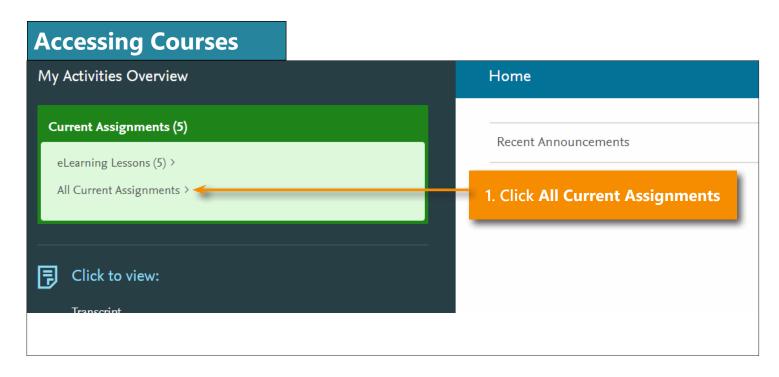

assworu ose and Security

I have read and understand the Registered User Agreement and agree to be bound by all of its terms.



6. Click **Send My Response** 



#### Elsevier Performance Manager

About Support Center Resource Center NADSP Creder Cookies are used by this site. To decline or learn more, visit our coo

### Logging in to DirectCourse





**W**elcome to the DirectCourse login page.

To gain access to the system you will use the Learner ID and Password provided to you by your learning administrator. If you don't know your Learner ID or Password, please click the Forgot Password link below for assistance.

This site requires Macromedia Flash, Adobe Reader, and Windows Media Player. Download the latest versions by clicking the logos below.



## **Enrolling in Courses**