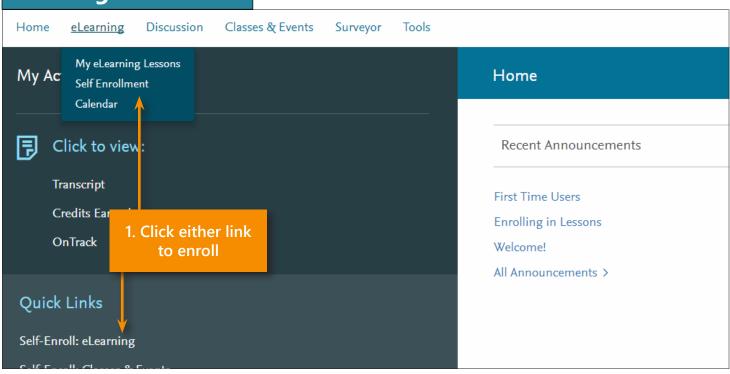

ion.

assworu ose and Security

I have read and understand the Registered User Agreement and agree to be bound by all of its terms.



6. Click **Send My Response** 



#### Elsevier Performance Manager

About Support Center Resource Center NADSP Creder Cookies are used by this site. To decline or learn more, visit our coo

### Logging in to DirectCourse





**W**elcome to the DirectCourse login page.

To gain access to the system you will use the Learner ID and Password provided to you by your learning administrator. If you don't know your Learner ID or Password, please click the Forgot Password link below for assistance.

This site requires Macromedia Flash, Adobe Reader, and Windows Media Player. Download the latest versions by clicking the logos below.



## **Enrolling in Courses**