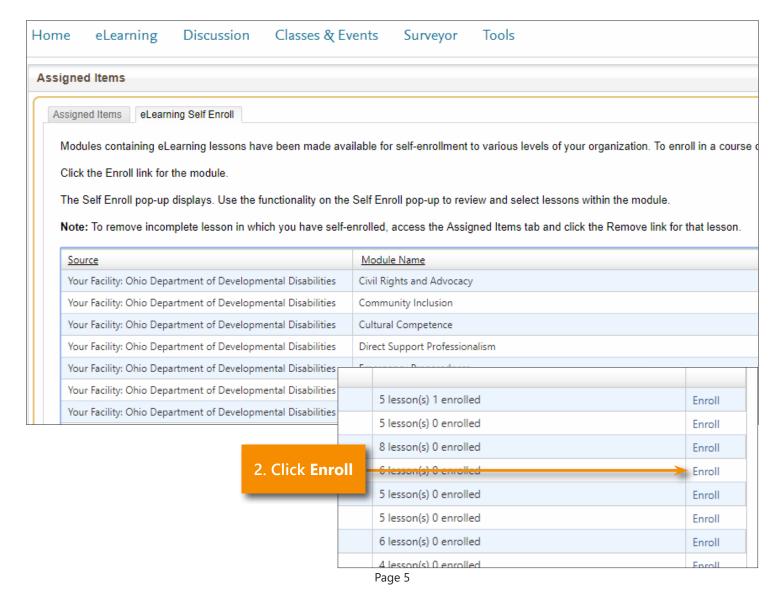

n.

assworu ose and Security

I have read and understand the Registered User Agreement and agree to be bound by all of its terms.



6. Click **Send My Response** 



#### Elsevier Performance Manager

About Support Center Resource Center NADSP Creder Cookies are used by this site. To decline or learn more, visit our coo

### Logging in to DirectCourse





**W**elcome to the DirectCourse login page.

To gain access to the system you will use the Learner ID and Password provided to you by your learning administrator. If you don't know your Learner ID or Password, please click the Forgot Password link below for assistance.

This site requires Macromedia Flash, Adobe Reader, and Windows Media Player. Download the latest versions by clicking the logos below.



## **Enrolling in Courses**